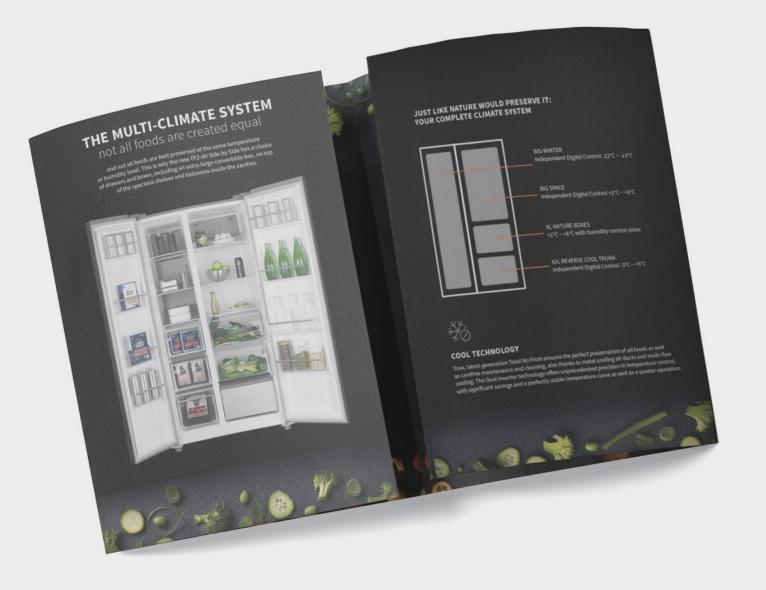

#### SENSING FRE

Up to 12 sensors and Up to 12 sensors and consistent monitor yo by Side ensuring you as what you want when you From eavily temperature. Alerts to air flow and humi the pertect temperature of yo ice cubes, F22 takes ture of you when it comes to the perfect preservation of your flood, so thi you find as fresh as it senses it.

JERSING FRESHNESS Up to 12 sonsors and switches by side, ensuing you always det by side, ensuing you always det what you want when you need to be strong and hum do you alerty always and hum do you the perfect to perfect person your lood, so that promised to your lood, so that