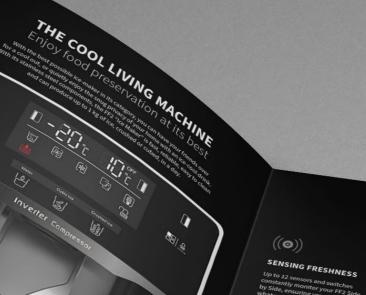

COOL AT YOUR FINGERTIPS

The large complete control display is integrated in the displayer from the control of this ultimate cool machine control of this ultimate cool machine

any risk of

80

R

1

III The

COOL AT YOUR FINGERTIPS

The large, complete control display is integrated in the lete control display is control of this ultimate coal incontrol display is ultimate coal inclusive coal inclusive